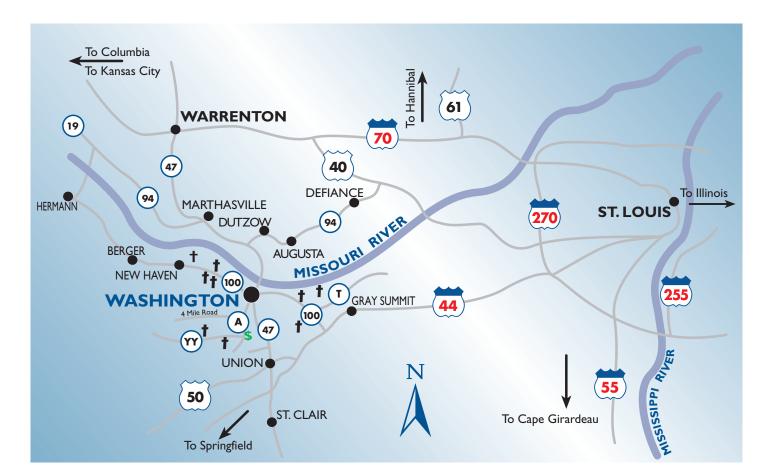

## Getting to Washington...

DRIVING

From I - 44 ......... Exit #251, then west on Hwy. 100 for 10 miles. From I - 70 ........ Exit #193, then south on Hwy. 47 for 25 miles.

To customize your directions, www.mapquest.com can route you the fastest way to Washington, Missouri.