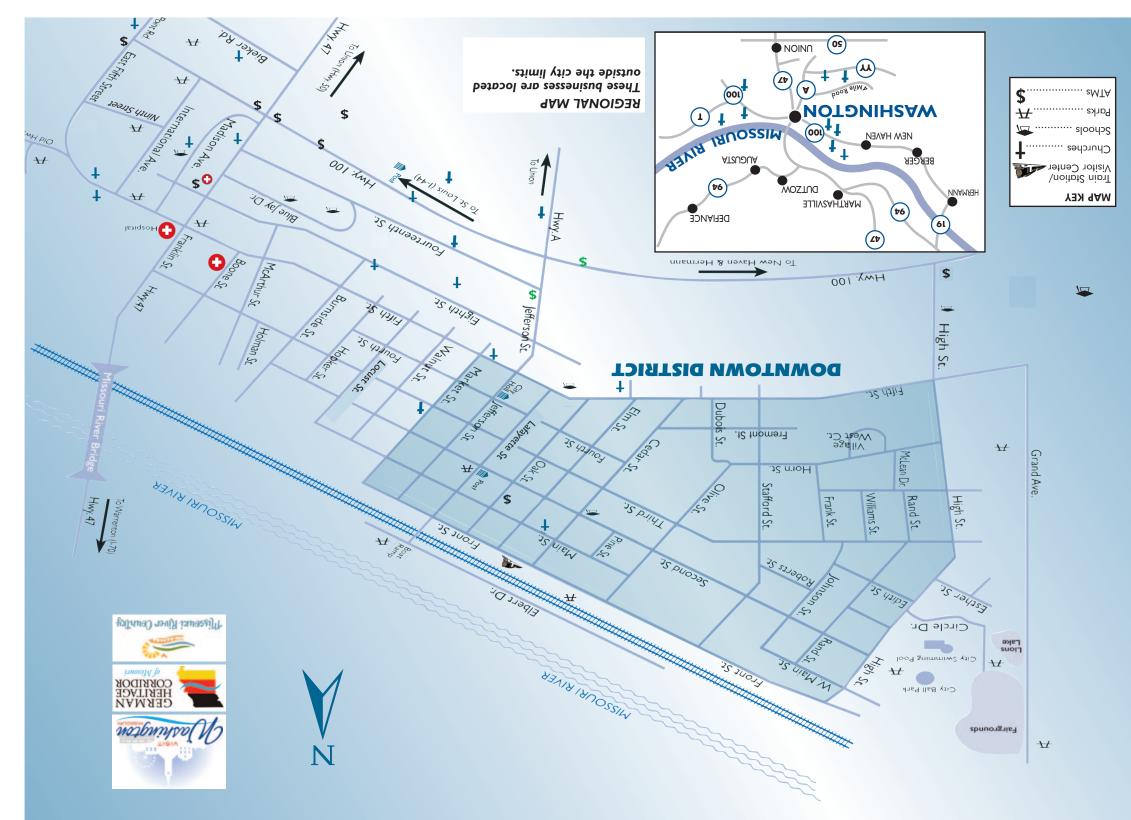

#### Washington's History...

| MAP KEY             | Approximate drive time      | O                    |            |
|---------------------|-----------------------------|----------------------|------------|
|                     | Six Flags 30 minutes        | Cape Girardeau, MO   | 2.5 hours  |
| Interstate Highways | Shaws Nature Reserve        | Springfield, MO      | 2.75 hours |
| U.S. Highways       | Purina Farms20 minutes      | Kansas City, MO      | 3.5 hours  |
|                     | St. Louis, MO50 minutes     | Carbondale, IL       | 1.75 hours |
| State Highways      | Columbia, MO1.5 hours       | Belleville, IL       | 1.25 hours |
| Churches            | Jefferson City, MO1.5 hours | Alton, IL            |            |
| •                   | Hannibal, MO2 hours         | Fairview Heights, IL | 1.5 hours  |

## Getting to Washington...

DRIVING

From I - 44 ......... Exit #251, then west on Hwy. 100 for 10 miles. From I - 70 ........ Exit #193, then south on Hwy. 47 for 25 miles.

To customize your directions, www.mapquest.com can route you the fastest way to Washington, Missouri.